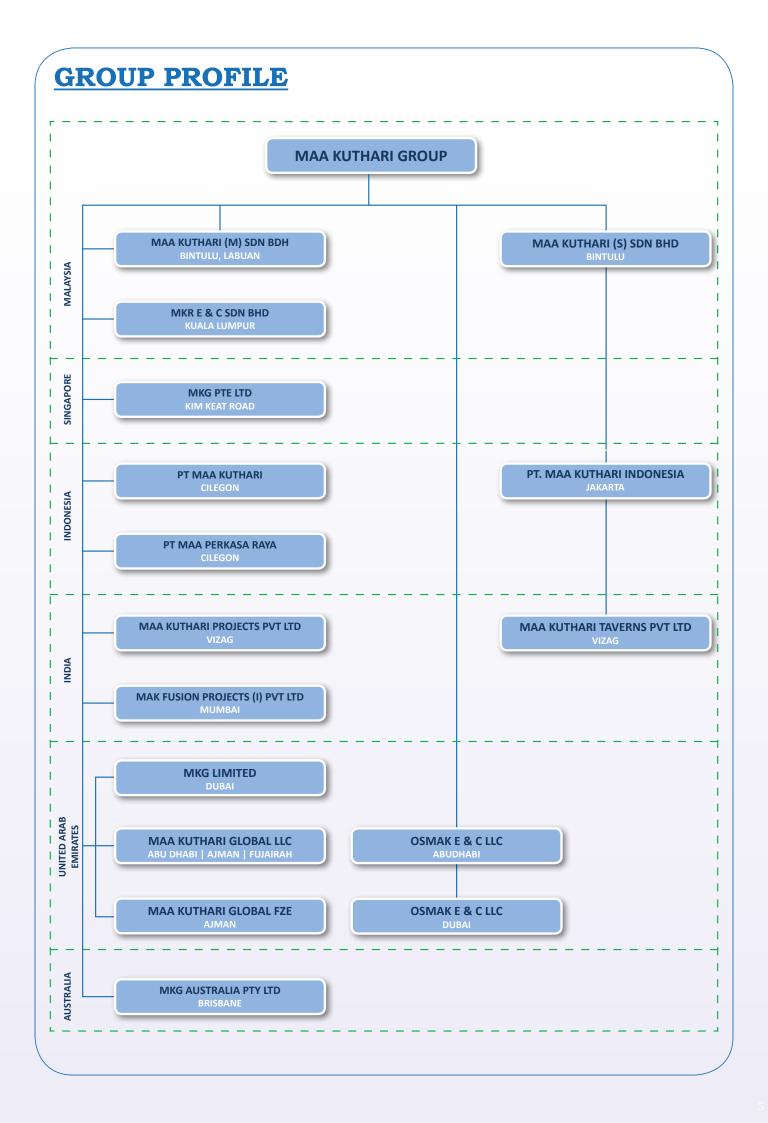

Established in the year 2008, MKMSB has successfully undertaken various projects in Oil & Gas and offshore sector. With continuous operational and management support from our group company Maa Kuthari Global (UAE) MKMSB has consistently delivered projects, providing value-added engineering, construction and service skills to customers for whom the quality of execution, efficiency and reliability are critical. MKG group has extented its reach beyond UAE and made its presence in seventeen countries. MAA Kuthari Group has offices in UAE, Malaysia, Indonesia, India, Singapore and Australia.

## Our Global presence:

To cater our clients across the globe we have established our regional offices and in country support centres at convenient locations. Currently our permanant offices & establishments are there in 6 countries.